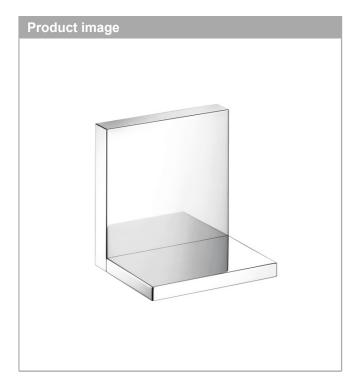

### **AXOR ShowerCollection**

Axor ShowerCollection Shower Shelf Trim, 5"x5"

Finishes: chrome Part no.: 40872000

# hansgrohe

**AXOR ShowerCollection** 

Axor ShowerCollection Shower Shelf Trim, 5"x5"

Finishes: chrome Part no.: 40872000

## **AXOR ShowerCollection**

Axor ShowerCollection Shower Shelf Trim, 5"x5" Finishes : chrome Part no. : 40872000

| Year of production: >01/09 |                        |          |       |    |
|----------------------------|------------------------|----------|-------|----|
| Pos.                       | Description            | Part no. | Price | PU |
| 1                          | screw cover            | 96338000 | -     | 1  |
| 2                          | hollow set screw M4x16 | 97663000 | -     | 1  |
| 3                          | seal                   | 97737000 | -     | 1  |
| 4                          | mounting set           | 96179000 | -     | 1  |
| 5                          | support element        | 95312000 | -     | 1  |