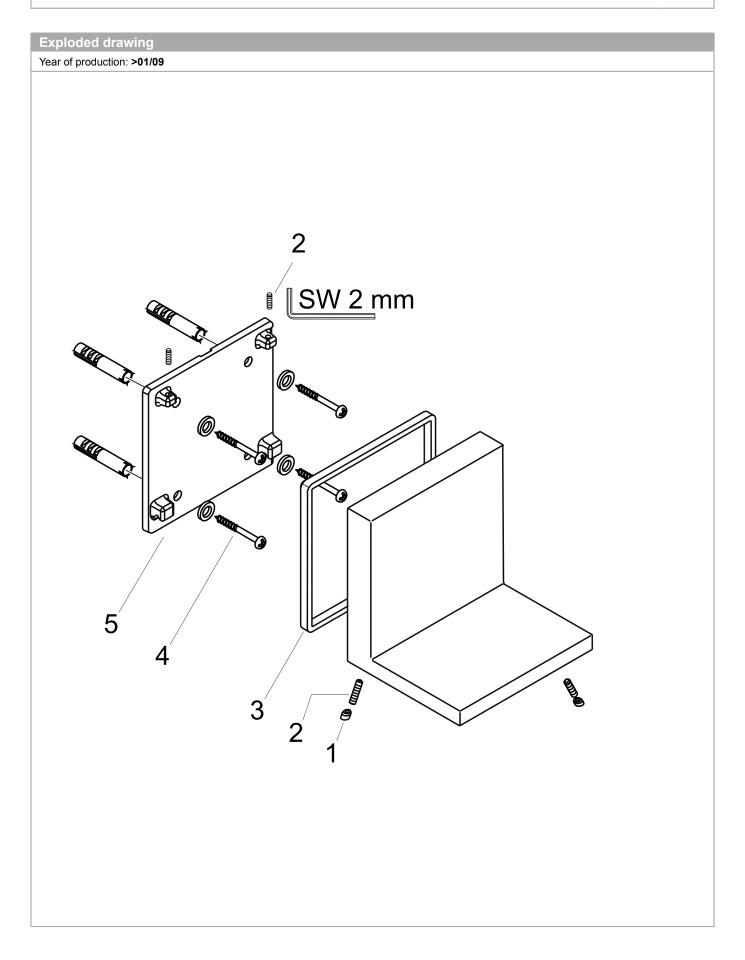

## **AXOR ShowerCollection**

Axor ShowerCollection Shower Shelf Trim, 5"x5" Finishes : chrome Part no. : 40872000

| Year of production: >01/09 |                        |          |       |    |
|----------------------------|------------------------|----------|-------|----|
| Pos.                       | Description            | Part no. | Price | PU |
| 1                          | screw cover            | 96338000 | -     | 1  |
| 2                          | hollow set screw M4x16 | 97663000 | -     | 1  |
| 3                          | seal                   | 97737000 | -     | 1  |
| 4                          | mounting set           | 96179000 | -     | 1  |
| 5                          | support element        | 95312000 | -     | 1  |