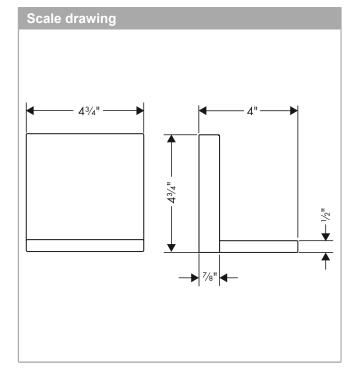

### **AXOR ShowerCollection**

Axor ShowerCollection Shower Shelf Trim, 5"x5"

Finishes: chrome Part no.: 40872000

# hansgrohe

**AXOR ShowerCollection** 

Axor ShowerCollection Shower Shelf Trim, 5"x5"

Finishes: chrome Part no.: 40872000

## **AXOR ShowerCollection**

Axor ShowerCollection Shower Shelf Trim, 5"x5" Finishes : chrome Part no. : 40872000

| Year of production: >01/09 |                        |          |       |    |
|----------------------------|------------------------|----------|-------|----|
| Pos.                       | Description            | Part no. | Price | PU |
| 1                          | screw cover            | 96338000 | -     | 1  |
| 2                          | hollow set screw M4x16 | 97663000 | -     | 1  |
| 3                          | seal                   | 97737000 | -     | 1  |
| 4                          | mounting set           | 96179000 | -     | 1  |
| 5                          | support element        | 95312000 | -     | 1  |